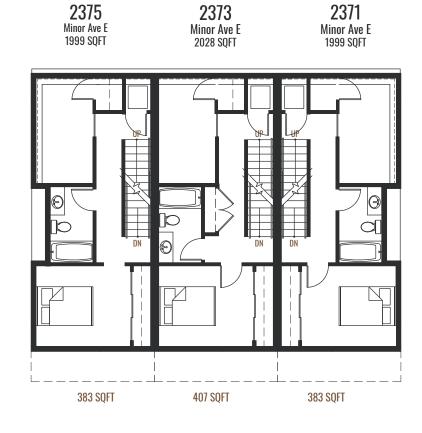

## FLOOR PLAN

2371 - 2375 Minor Ave. E (Basement & Level 1)

 2375
 2373
 2371

 Minor Ave E
 Minor Ave E
 Minor Ave E

 1999 SQFT
 2028 SQFT
 1999 SQFT

DISCLAIMER: All property and community information presented including square footage, floor plans, site plans, elevations, colors, sizes, features, drawings, pictures, availability, and amenities are subject to change at builder's discretion prior to sale and without notice or obligation. These are for illustration purposes only and will vary from the homes as built.