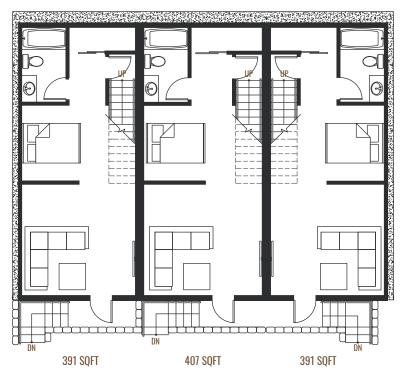

## FLOOR PLAN

2371 - 2375 Minor Ave. E (Basement & Level 1)

 2375
 2373
 2371

 Minor Ave E
 Minor Ave E
 Minor Ave E

 1999 SQFT
 2028 SQFT
 1999 SQFT

DISCLAIMER: All property and community information presented including square footage, floor plans, site plans, elevations, colors, sizes, features, drawings, pictures, availability, and amenities are subject to change at builder's discretion prior to sale and without notice or obligation. These are for illustration purposes only and will vary from the homes as built.