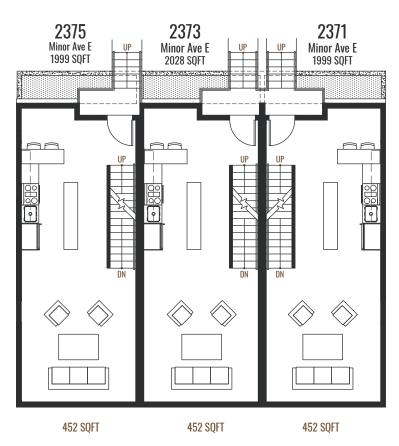

## FLOOR PLAN

2371 - 2375 Minor Ave. E (Level 2 & 3)

DISCLAIMER: All property and community information presented including square footage, floor plans, site plans, elevations, colors, sizes, features, drawings, pictures, availability, and amenities are subject to change at builder's discretion prior to sale and without notice or obligation. These are for illustration purposes only and will vary from the homes as built.