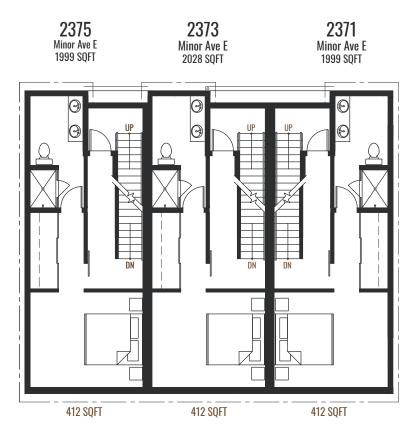

## FLOOR PLAN

2371 - 2375 Minor Ave. E (Rooftop Terrace)

DISCLAIMER: All property and community information presented including square footage, floor plans, site plans, elevations, colors, sizes, features, drawings, pictures, availability, and amenities are subject to change at builder's discretion prior to sale and without notice or obligation. These are for illustration purposes only and will vary from the homes as built.