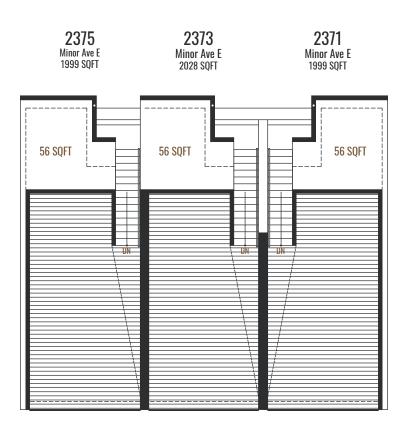

## FLOOR PLAN

2371 - 2375 Minor Ave. E (Basement & Level 1)

 2375
 2373
 2371

 Minor Ave E
 Minor Ave E
 Minor Ave E

 1999 SQFT
 2028 SQFT
 1999 SQFT

DISCLAIMER: All property and community information presented including square footage, floor plans, site plans, elevations, colors, sizes, features, drawings, pictures, availability, and amenities are subject to change at builder's discretion prior to sale and without notice or obligation. These are for illustration purposes only and will vary from the homes as built.