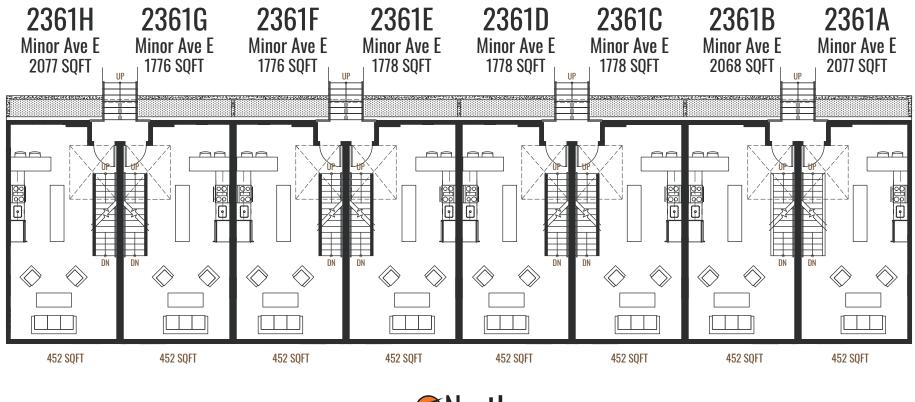

# 2361 Minor Ave. E., Seattle, WA

FLOOR PLAN 2361 Minor Ave. E (Level 3)

**North** 

DISCLAIMER: All property and community information presented including square footage, floor plans, site plans, elevations, colors, sizes, features, drawings, pictures, availability, and amenities are subject to change at builder's discretion prior to sale and without notice or obligation. These are for illustration purposes only and will vary from the homes as built.