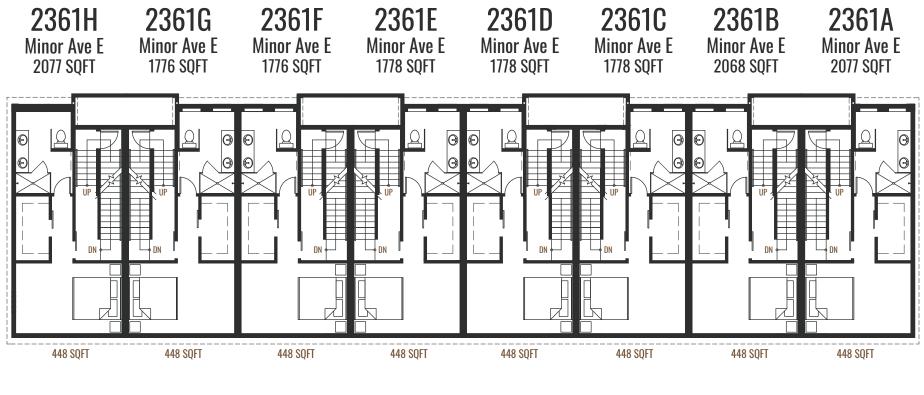

# 2361 Minor Ave. E., Seattle, WA

FLOOR PLAN 2361 Minor Ave. E (Rooftop Terrace)

DISCLAIMER: All property and community information presented including square footage, floor plans, site plans, elevations, colors, sizes, features, drawings, pictures, availability, and amenities are subject to change at builder's discretion prior to sale and without notice or obligation. These are for illustration purposes only and will vary from the homes as built.