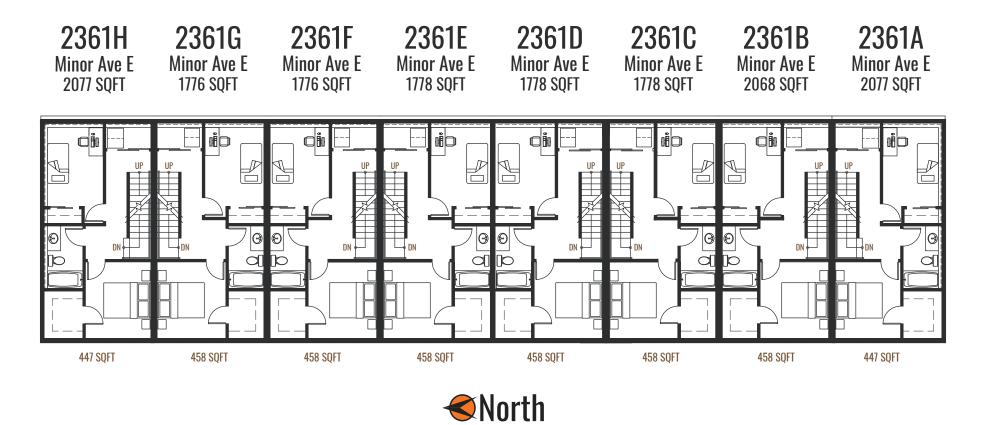

## 2361 Minor Ave. E., Seattle, WA

FLOOR PLAN 2361 Minor Ave. E (Level 2)

DISCLAIMER: All property and community information presented including square footage, floor plans, site plans, elevations, colors, sizes, features, drawings, pictures, availability, and amenities are subject to change at builder's discretion prior to sale and without notice or obligation. These are for illustration purposes only and will vary from the homes as built.