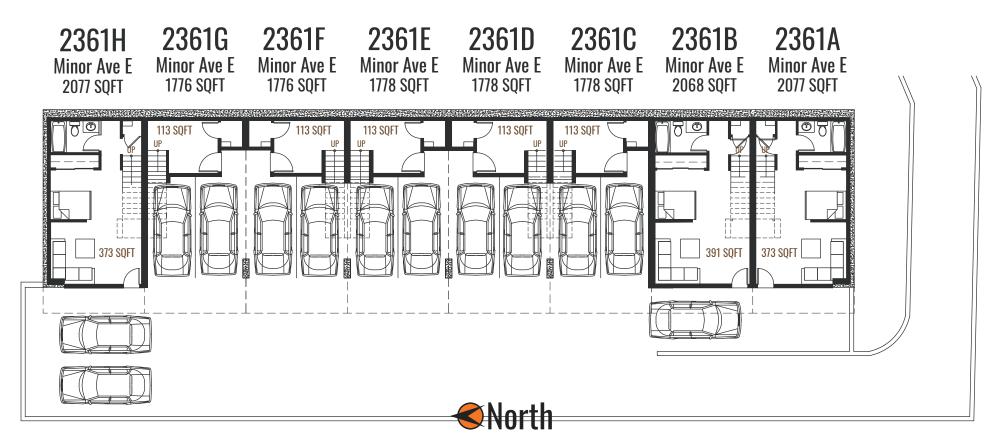

## 2361 Minor Ave. E., Seattle, WA

FLOOR PLAN 2361 Minor Ave. E (Level 1)

DISCLAIMER: All property and community information presented including square footage, floor plans, site plans, elevations, colors, sizes, features, drawings, pictures, availability, and amenities are subject to change at builder's discretion prior to sale and without notice or obligation. These are for illustration purposes only and will vary from the homes as built.